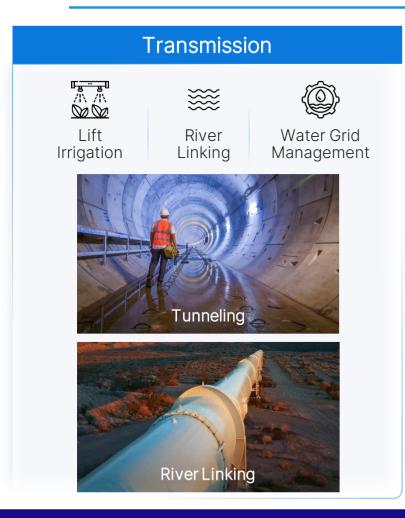

## Welspun Enterprises: Water Infra EPC verticals: Transformation in a ₹3.6 tn Market

Creating a unique & valuable water company in India