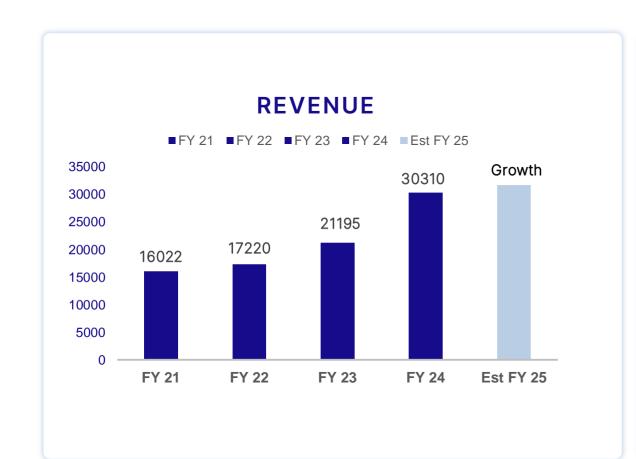

## Welspun World - Continuous Growth Momentum

2x revenue growth in last 4 years @ +20% CAGR resulting in ~₹4k Crs EBITDA