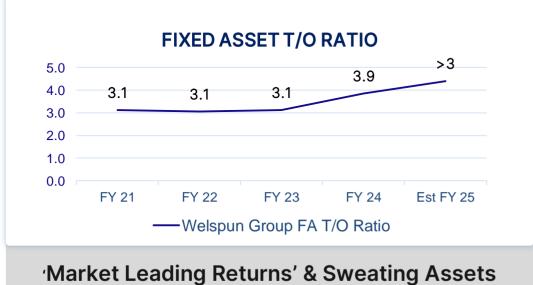

## Welspun World – Return on Capital

### **Guide to hi-quality Investor Return**

ROCEs @ ~20% across companies

Revenue CAGRs @ 15-20% EBITDA margins

@ mid-teen

Target Infra orderbook @ ~3.0x Book/Revenue

Group Debt Ebidta @ <1.5 through the cycle

Fixed Asset Turns @ +3.0x