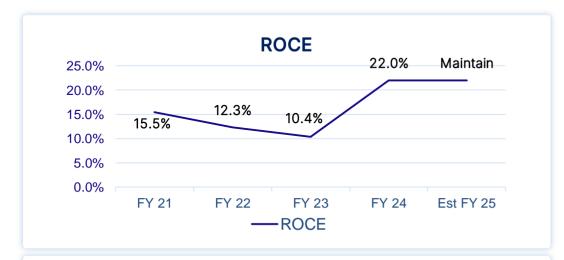

## Welspun World – Return on Capital

### **Guide to hi-quality Investor Return**

ROCEs @ ~20% across companies

Revenue CAGRs @ 15-20% EBITDA margins

@ mid-teen

Target Infra orderbook @ ~3.0x Book/Revenue

Group Debt Ebidta @ <1.5 through the cycle