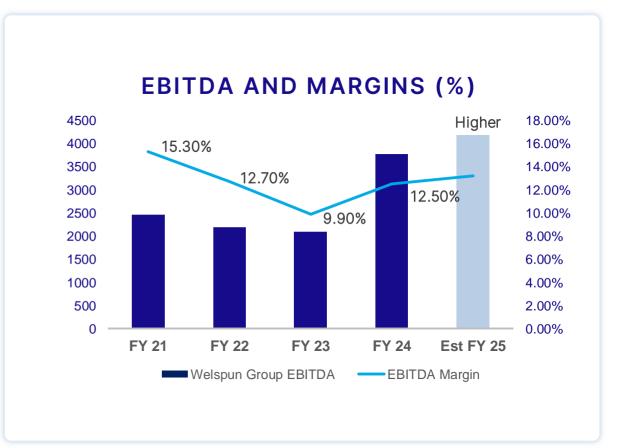

## Welspun World - Continuous Growth Momentum

2x revenue growth in last 4 years @ +20% CAGR resulting in ~₹4k Crs EBITDA

### **Value Creation Over the Years**

Sound Business fundamentals result in 'inflection over last few years'