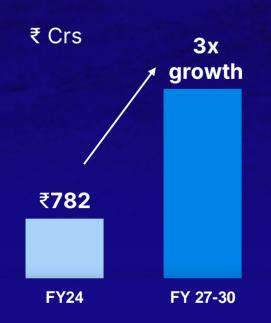

## **Grow India Retail Textiles B2C**

Create a ~₹3,000 crs Profitable
Business in the medium term

Flooring Global - Expand

3x Growth in 3 years