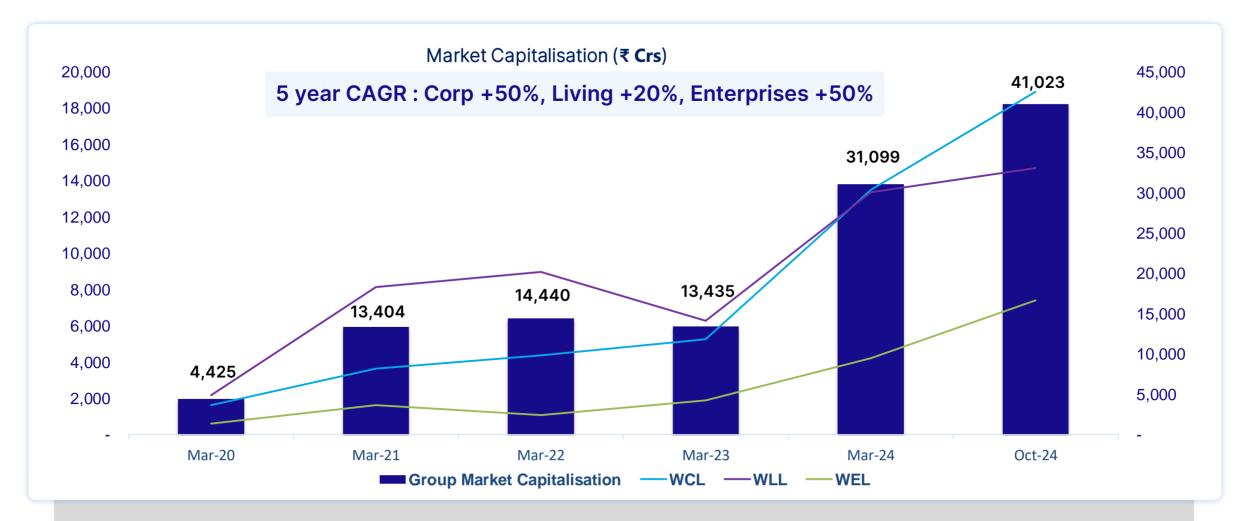

### **Value Creation Over the Years**

Sound Business fundamentals result in 'inflection over last few years'